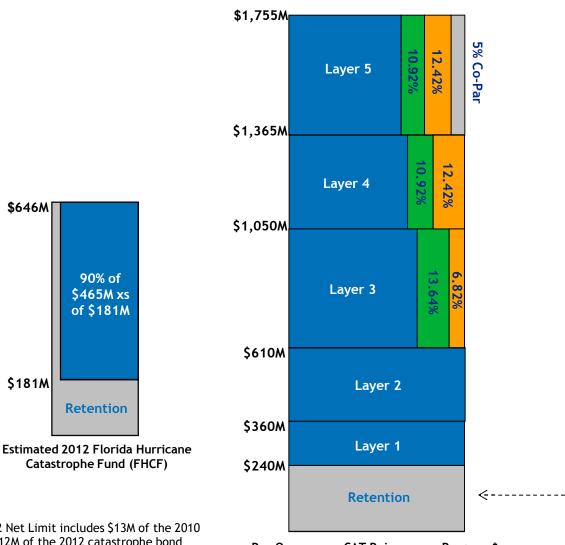

## Comprehensive 2012 Catastrophe Reinsurance Program

\* 2012 Net Limit includes \$13M of the 2010 and \$12M of the 2012 catastrophe bond above our traditional reinsurance program.

Per-Occurrence CAT Reinsurance Program \*

100% of \$100M xs \$120M xs \$100M otherwise recoverable

**Multiple Storm Protection** 

Note: The Assurant 2012 Property Catastrophe Reinsurance Program chart is a supplement to the Assurant Finalizes Comprehensive Catastrophe Reinsurance Coverage news release distributed on June 18, 2012. To read the news release, please visit the Newsroom at www.assurant.com.